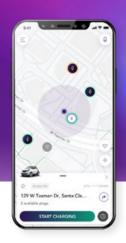

## **Find Public Charging Stations**

JuicePass enables easy access to thousands of public charging stations across North America. More are being added every day!

#### **See Availability**

See ahead of time which public charging stations are available to save time.